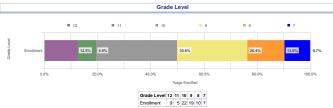

t by Student Classification

| Status                         | Female | Male | Female | Male  |
|--------------------------------|--------|------|--------|-------|
| General Education              | 29     | 10   | 74.4%  | 25.6% |
| Students with Disabilities     | 19     | 14   | 57.6%  | 42.4% |
| Economically Disadvantaged     | 47     | 21   | 69.1%  | 30.9% |
| English Language Leamers       | 8      | 4    | 66.7%  | 33.3% |
| Students in Bilingual Programs | 1      | - 1  | 50.0%  | 50.0% |
| All Students                   | 48     | 24   | 66.7%  | 33.39 |

### Enrollment by Demographics



# ent % Enrolled 1.4% 2.8% 45.8% 27.8% 1.4% 20.8% Race American Indian and Alaska Native Asian Black or African American Hispanic Two or more White Grand Total

### Enrollment by Grade Level



### **Enrollment by ELL Current Level of Service**

### ELL Current Level of Service



### Enrollment by Primary SWD Services

There are no Primary SWD Services to report for the selected campus.

# Average Daily Attendance

Yearly Campus Avg Daily Attendance Compared to District Avg Daily Attendance

Attendance is for all students who have ever had attendance taken at the school including students who are no longer in the building.



### Staff Distribution

Staff Absence



# of Employees | Total # of Hours Absent | Standard Hours | Absence Rate

### Campus Staff Distribution



There are no NYS ELA 3 - 8 results available at this time.

There are no NYS Math 3 - 8 results available at this time.

There are no NYS ELA 3 - 8 results available at this time.

### Additional School Inform