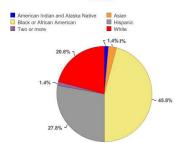

### Enrollment by Demographics

# ent % Enrolled 1.4% 2.8% 45.8% 27.8% 1.4% 20.8% Race American Indian and Alaska Native Asian Black or African American Hispanic Two or more White Grand Total