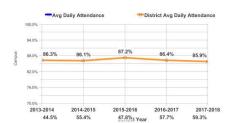

# Average Daily Attendance

Yearly Campus Avg Daily Attendance Compared to District Avg Daily Attendance

Attendance is for all students who have ever had attendance taken at the school including students who are no longer in the building.