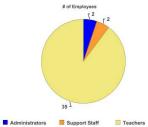

by Demographics



# ent % Enrolled 1.4% 2.8% 45.8% 27.8% 1.4% 20.8% Race American Indian and Alaska Native Asian Black or African American Hispanic Two or more White Grand Total

### Enrollment by Grade Level



### **Enrollment by ELL Current Level of Service**

### ELL Current Level of Service



### Enrollment by Primary SWD Services

There are no Primary SWD Services to report for the selected campus.

# Average Daily Attendance

Yearly Campus Avg Daily Attendance Compared to District Avg Daily Attendance

Attendance is for all students who have ever had attendance taken at the school including students who are no longer in the building.



### Staff Distribution

Staff Absence



# of Employees | Total # of Hours Absent | Standard Hours | Absence Rate

### Campus Staff Distribution



There are no NYS ELA 3 - 8 results available at this time.

There are no NYS Math 3 - 8 results available at this time.

There are no NYS ELA 3 - 8 results available at this time.

### Additional School Information

There is no Additional School Information available for the selected campus.

Rochester City School District - 131 W. Broad Street - Rochester, NY 14614 Refreshed as of Monday - 06-11-2018

RCSDK12.org Home SharePoint Applications Release Notes Knowledge Base DATA.NYSED.gov Home