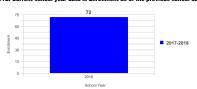

### Enrollment Trend

### BEDS Day Enrollment Trend NOTE: Current school year data is Enrollment as of the previous school day.