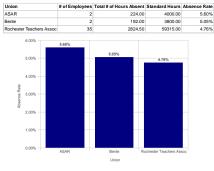

### Staff Distribution

Staff Absence

# of Employees | Total # of Hours Absent | Standard Hours | Absence Rate